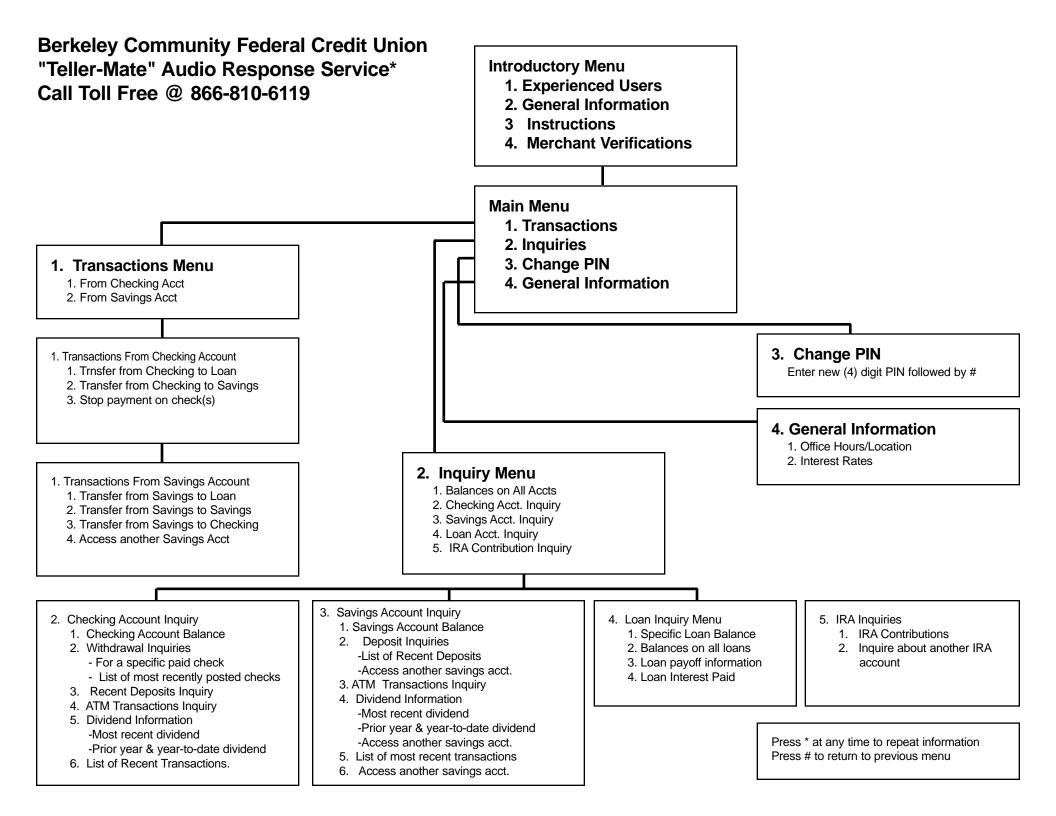

## WELCOME TO TELLER-MATE

"Teller-Mate" is the name given to Berkeley Community Federal Credit Union's audio response system. By utilizing your touch-tone phone, Teller-Mate provides you access to your account 24 hours a day, seven days a week.

## With Teller-Mate you can.....

- Check balances on savings and checking accounts and loans
- Transfer funds between accounts
- Make loan payments
- Place stop-payments on checks
- Make inquiries on cleared checks and ATM transactions
- Receive general information such as loan and investment rates, office hours, etc.

## Additional Information about Teller-Mate

- Transactions utilizing Teller-Mate are effective immediately, regardless of time or day of the week.
- Teller-Mate automatically assigns the last four digits of each members' social security number as the defaulted Personal Identification Number (PIN). Members can change their PINs by simply going to the Change PIN menu when prompted.
- By pressing \* information can be repeated, by pressing # you can go back to a previous menu or cancel a transaction. All monetary amounts entered must be confirmed by entering the number (1). Dollars and cents must be entered without using a decimal point.
- Currently, funds can not be transferred to or from a Share Savings Certificate or an Individual Retirement Account. Only inquiries can be made to either of these accounts.